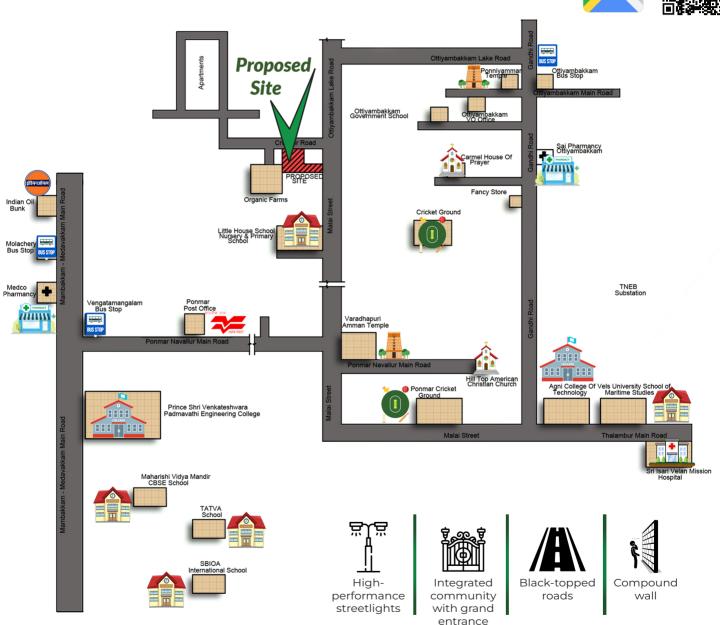

## SITE ADVANTAGES

### IT PARKS

Sipcot IT Park - 20 mins. TCS Siruseri - 18 mins. Cognizant - 10 mins.

### **ENTERTAINMENT**

The Marina Mall - 15 mins. MGM Dizzee World - 30 mins. Mayajaal - 35mins.

### **SCHOOLS**

Vels Vidyashram - 5 mins. Christ Wood School - 7 mins. Tatva School - 10 mins.

### **COLLEGES**

AGNI Engineering College - 5 mins. Vels University - 5 mins. Sathyabama University - 22 mins.

23.5 Lakhs

### **HOSPITALS**

Sri Isari Mission Hospital - 5 mins. Chettinadu Hospital -25 mins. Global Hospital - 35 mins.

DTCP & RERA **Approved** 

833Sqft Onwards

80% **Bank Loan** 

# **Premium Villa Plots @ PONMAR**